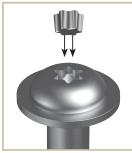

# **DID YOU KNOW?**

### about our... LB01 SECURITY RECESS PLUG TORX

# CONXIRUCI

#### LB01 SECURITY RECESS PLUG TORX ZINC PLATED / CARBON STEEL

| Part           | QFind     | Torx Drive | Pack Qty |
|----------------|-----------|------------|----------|
| MTFOLB01000030 | LB0100030 | Т30        | 100      |
| MTFOLB01000040 | LB0100040 | T40        | 50       |

#### Installation



## FOR ADDED SECURITY...

» Anti-Tamper Plug - Installed after installation

**Security Plugs** Used in areas where the head of the fastener is accessible to the public. A means to deter or prevent vandalism and theft.



**T9PWTGO** 

#### Application



Bolt Tension | Anti-Vibration | Product Reliability | Traceability



2004301DYK

hobson.com.au QUALITY FASTENERS SINCE 1935