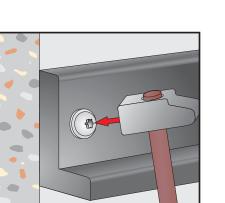

#### Installation

## FOR ADDED SECURITY...

» Anti-Tamper Plug - Installed after installation

**Security Plugs** Used in areas where the head of the fastener is accessible to the public. A means to deter or prevent vandalism and theft.