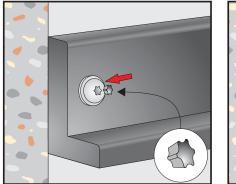

## FOR ADDED SECURITY...

» Anti-Tamper Plug - Installed after installation

**Security Plugs** Used in areas where the head of the fastener is accessible to the public. A means to deter or prevent vandalism and theft.